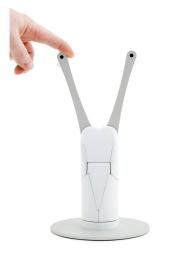

### Interpreter + kubi A Happy, Productive Meeting!

Jump to locations. Eliminate travel time. Save points of view. Increase engagement.

Kubi is compatible with Apple and AndroidTablets

Universal camera mount means installation is simple

- Kubi apps available in Apple Store and Google Play Store
- Connects Tablet with Bluetooth 4.0
- 4 hr battery, USB or AC powered
- 300° Pan, +/- 45° Tilt
- 6.4cm W x 6.4cm L x 30cm H (w/ out base)
- 370 grams / 755 grams with base
- 1 year limited warranty