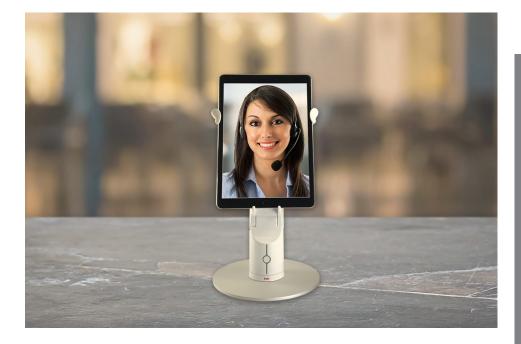

## Engage People. Connect. Anywhere. With Kubi.

**Kubi** is the intuitive, affordable, next generation device that provides more engaging Customer Service and Customer Retention opportunities.

As a sub-set of business applications, Customer Servive is an area where Kubi has unique advantages over conventional video conferencing. Kubi lets people easily look around remotely with 300 degrees of pan and 90 degrees of tilt to see and interact with customers and clients, through remote robotic control during a video call. The motion of Kubi combined with high quality video provides an engaging way to truely connect during telepresence interactions.

Kubi is controlled by intuitive apps that run on Apple and Android tablets. Kubi comes with a removable base for use on table and countertops and is designed with a universal camera mount to easily attach to tripods and carts. Because Kubi is so affordable, units can be installed in many locations. One person can "teleport" from one location to the next on demand, multiplying their effectiveness many times over. Kubi driven Customer Service is the next level of engaging telepresence that truely connects with customers in businesses large and small.